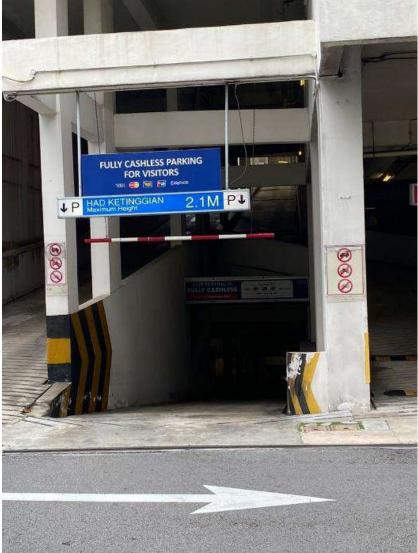

1) Upon arrival at 1 Mont Kiara, turn right to access the parking area. Directly across from One Mont Kiara, you will observe Plaza Mont Kiara and Kiara 163 Retail Park.

2) The parking facility operates on a cashless system, and participants can use Touch&Go or Visa/Mastercard Debit and Credit Cards for entry. The parking rate is RM 2 per hour. Please be aware that parking is accessible on Level P2, Level P3, and Level P3A for visitors. Additionally, ensure your Touch&Go card has a minimum balance of RM 30 for entry.