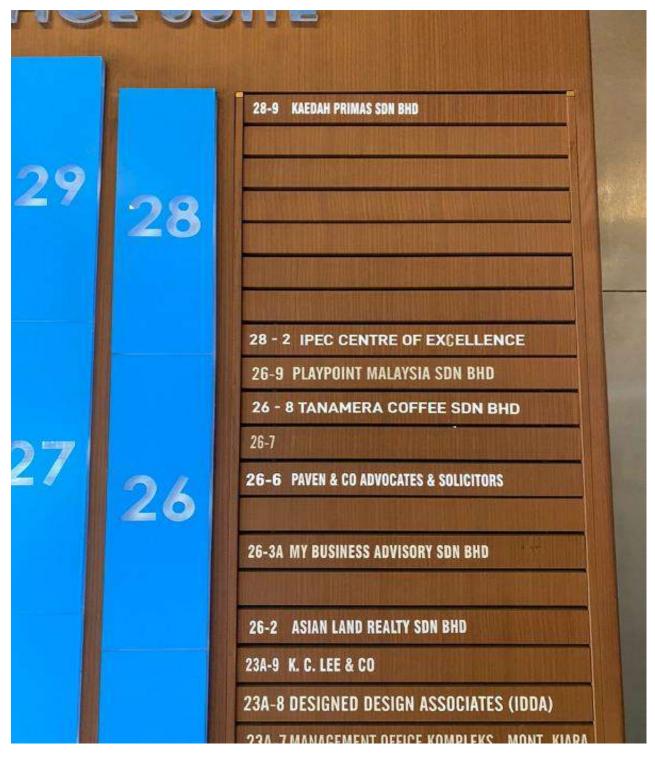

4) Our office is situated on the 28th floor of 1 Mont Kiara Office Suites. Please look for the signboard to easily identify our location.

5) Upon arrival, kindly register with the security personnel and notify them that you are headed to Unit 28.2 on Level 28. They will provide you with a security pass. Enter through the turnstile entry and proceed to Level 28. Upon reaching Level 28, turn right and continue walking straight; our center will be located towards the end.