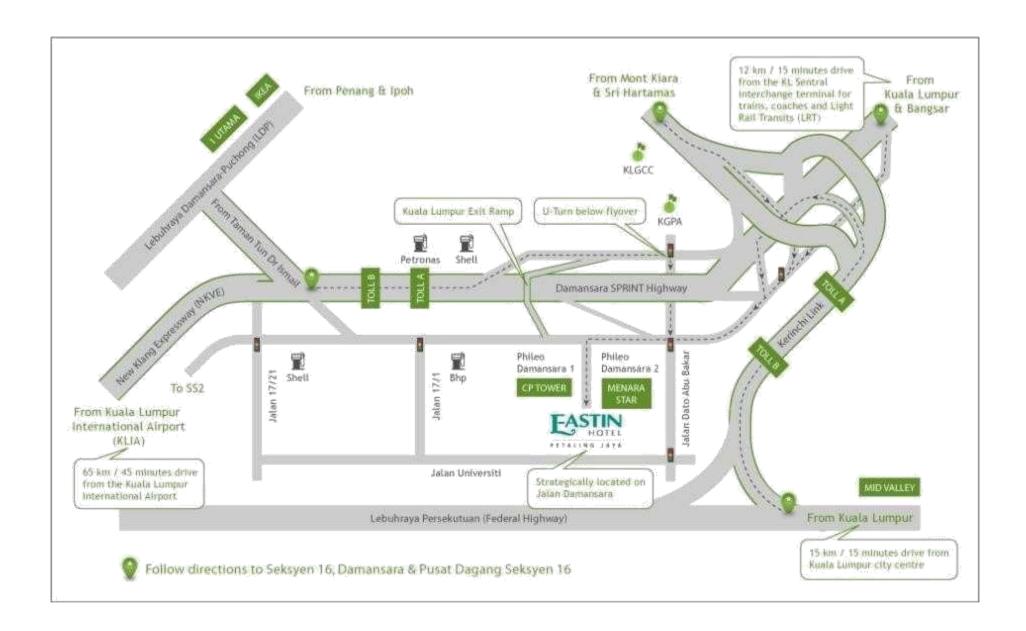

## **Directions to IPEC Project Systems Sdn Bhd**

**1.** You'll pass by Phileo Damansara II and Eastin Hotel on your Left. Keep to Right of road.

**2.** Follow the road on the Right of the U-Turn ramp. Prepare to take a Left turn in 50 meters.

3. Once you spot the Phileo Damansara I signage, turn Left and park at the visitors parking bay located at level Basement 3 (B3).

**4.** At level B3 locate the Red section for Block F. Take lift for Unit 12 & 13 to Level 3A.

5. For those using public transportation, our office is conveniently located 100 meters from the bus stop /MRT Station at the entrance of Phileo Damansara 1's main entrance.

6. Location of IPEC's Office is above 888 Canteen Restaurant accessible thru the entrance beside the restaurant.