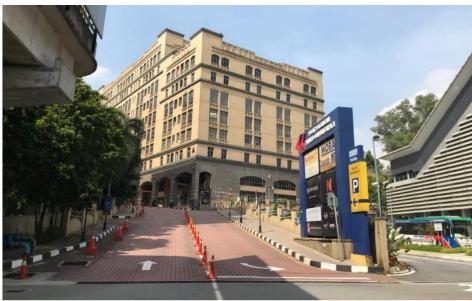

## **Directions to IPEC Project Systems Sdn Bhd**

**1.** You'll pass by Phileo Damansara II and Eastin Hotel on your Left. Keep to Right of road.

**2.** Follow the road on the Right of the U-Turn ramp. Prepare to take a Left turn in 50 meters.

Landmark is Eastin Hotel (Will find Phileo 2 first before Phileo 1). Above Chinese Restaurant "888 Canteen"

(Block F) upon entrance to Phileo Damansara 1.

Pleasepark at visitor parking B3 Block F and take lift 12/13 directly to Floor 3A.