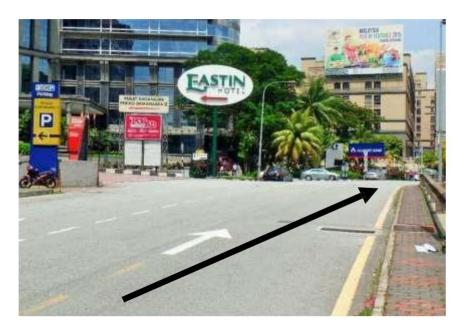

## **Directions to IPEC Project Systems Sdn Bhd**

**1.** You'll pass by Phileo Damansara II and Eastin Hotel on your Left. Keep to Right of road.

**2.** Follow the road on the Right of the U-Turn ramp. Prepare to take a Left turn in 50 meters.

Landmark is Eastin Hotel (Will find Phileo 2 first before Phileo 1). Above Chinese Restaurant "888 Canteen"

(Block F) upon entrance to Phileo Damansara 1.

Pleasepark at visitor parking B3 Block F and take lift 12/13 directly to Floor 3A.