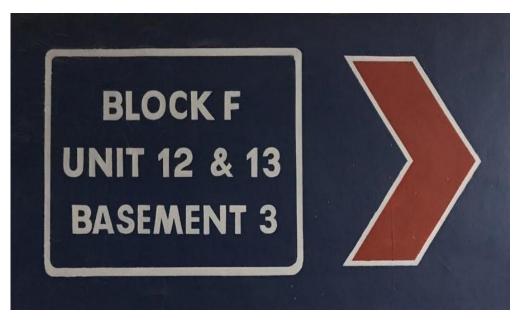

3. Once you spot the Phileo Damansara I signage, turn Left and park at the visitors parking bay located at level Basement 3 (B3).

**4.** At level B3 locate the Red section for Block F. Take lift for Unit 12 & 13 to Level 3A.

Landmark is Eastin Hotel (Will find Phileo 2 first before Phileo 1). Above Chinese Restaurant "888 Canteen"

(Block F) upon entrance to Phileo Damansara 1.

Pleasepark at visitor parking B3 Block F and take lift 12/13 directly to Floor 3A.