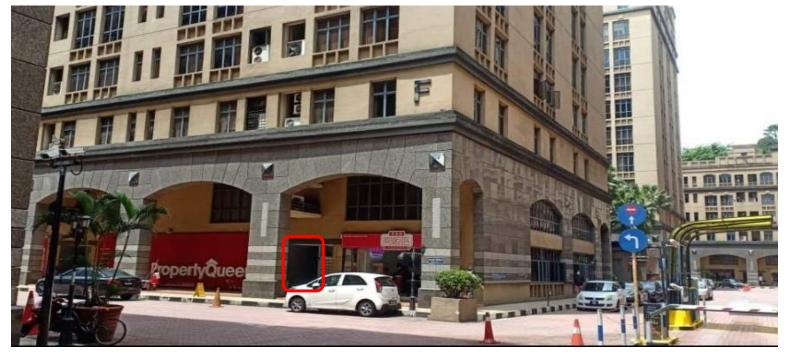

5. For those using public transportation, our office is conveniently located 100 meters from the bus stop /MRT Station at the entrance of Phileo Damansara 1's main entrance.

6. Location of IPEC's Office is above 888 Canteen Restaurant accessible thru the entrance beside the restaurant.

## **IPEC Project Systems Sdn Bhd**

3A13, Unit 13, Floor 3A, Block F, Phileo Damansara 1, No 9, Jalan 16/11 Off Jalan Damansara, 46350 Petaling Jaya, Selangor Darul Ehsan 03-7956 5688/6688

Search IPEC Project Systems Sdn Bhd on Waze under Google Places for driving directions from your current location.

Landmark is Eastin Hotel (Will find Phileo 2 first before Phileo 1). Above Chinese Restaurant "888 Canteen"

(Block F) upon entrance to Phileo Damansara 1.

Pleasepark at visitor parking B3 Block F and take lift 12/13 directly to Floor 3A.