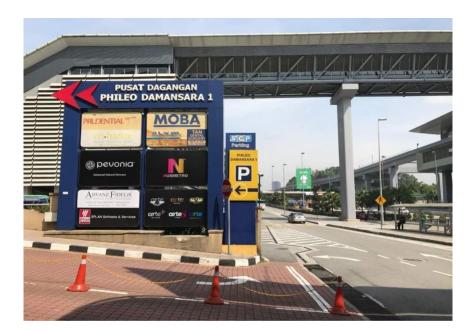

3. Once you spot the Phileo Damansara I signage, turn Left and park at the visitors parking bay located at level Basement 3 (B3).

**4.** At level B3 locate the Red section for Block F. Take lift for Unit 12 & 13 to Level 3A.

5. For those using public transportation, our office is conveniently located 100 meters from the bus stop /MRT Station at the entrance of Phileo Damansara 1's main entrance.

6. Location of IPEC's Office is above 888 Canteen Restaurant accessible thru the entrance beside the restaurant.