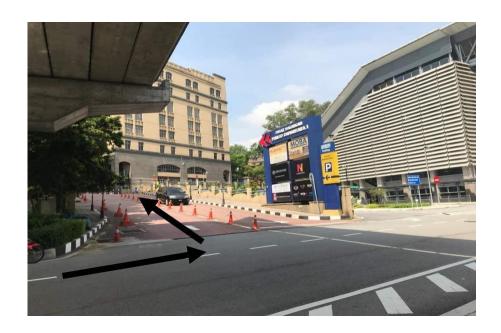

3. Once you spot the Phileo Damansara I signage, turn Left and park at the visitors parking bay located at level Basement 3 (B3).

**4.** At level B3 locate the Red section for Block F. Take lift for Unit 12 & 13 to Level 3A.

Landmark is Eastin Hotel (Will find Phileo 2 first before Phileo 1). Above Chinese Restaurant "888 Canteen"

(Block F) upon entrance to Phileo Damansara 1.

Pleasepark at visitor parking B3 Block F and take lift 12/13 directly to Floor 3A.