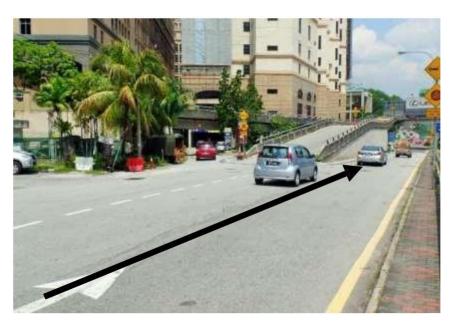

## **Directions to IPEC Project Systems Sdn Bhd**

**1.** You'll pass by Phileo Damansara II and Eastin Hotel on your Left. Keep to Right of road.

**2.** Follow the road on the Right of the U-Turn ramp. Prepare to take a Left turn in 50 meters.

3. Once you spot the Phileo Damansara I signage, turn Left and park at the visitors parking bay located at level Basement 3 (B3).

**4.** At level B3 locate the Red section for Block F. Take lift for Unit 12 & 13 to Level 3A.